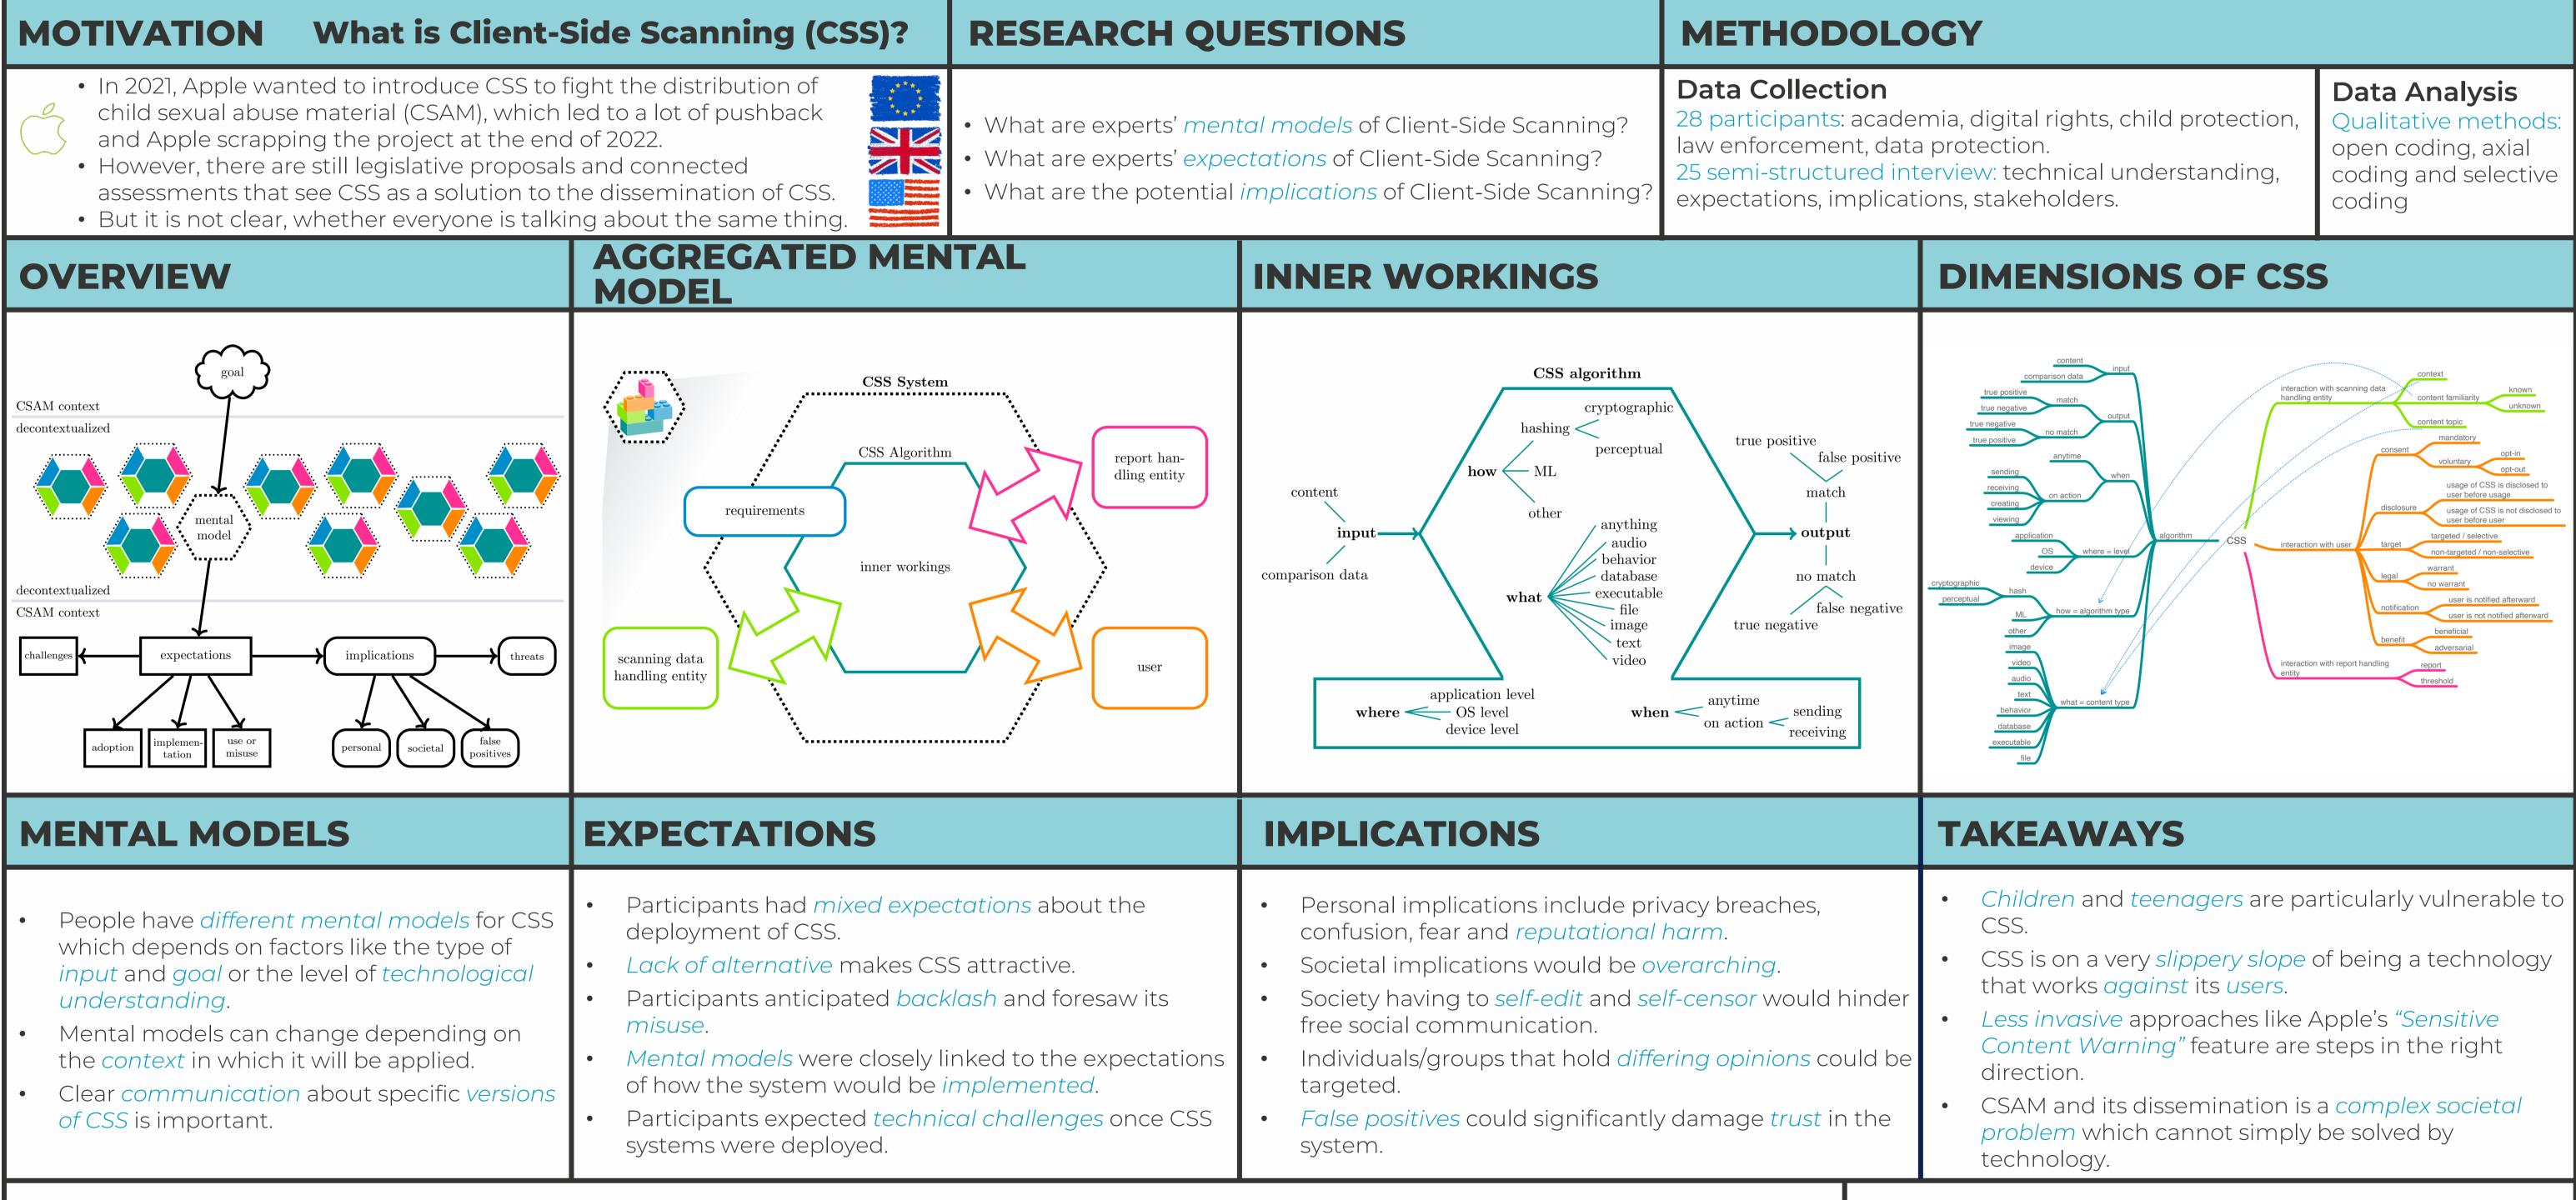

# MENTAL MODELS, EXPECTATIONS AND **IMPLICATIONS OF CLIENT-SIDE SCANNING: AN INTERVIEW STUDY WITH EXPERTS**

## Divyanshu Bhardwaj and Carolyn Guthoff, Adrian Dabrowski, Sascha Fahl, Katharina Krombholz



Divyanshu Bhardwaj, Carolyn Guthoff, Adrian Dabrowski, Sascha Fahl, and Katharina Krombholz. Mental Models, Expectations and Implications of Client-Side Scanning: An Interview Study with Experts. In Proceedings of the CHI Conference on Human Factors in Computing Systems (CHI '24). Association for Computing Machinery, New York, NY, USA, Article 833, 1–24.







UNIVERSITÄT DES **SAARLANDES**